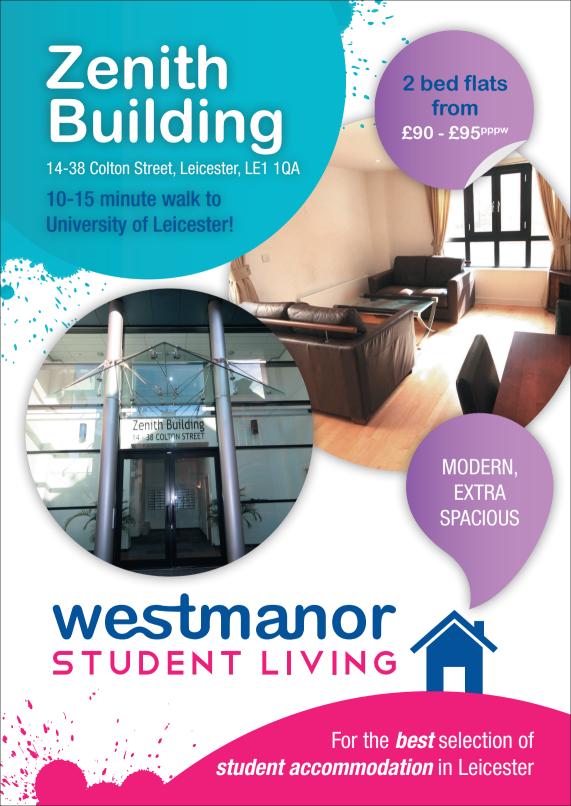

## **Zenith Building**

14-38 COLTON STREET, LEICESTER, LE1 1QA

- 10-15 minute walk to University of Leicester
- Less than 10 minute walk to city centre
- Double and single beds
- Luxury bathroom
- Tenants pay energy costs

Tenants pay water rates

well located and affordable

accommodation in Leicester for students.

- Self arrange internet
- Washer/Dryer provided
- Dishwasher provided
- 24 Hour emergency service

## **Rents**

Flat 2 from £90 pppw

Flat 8 £95 pppw