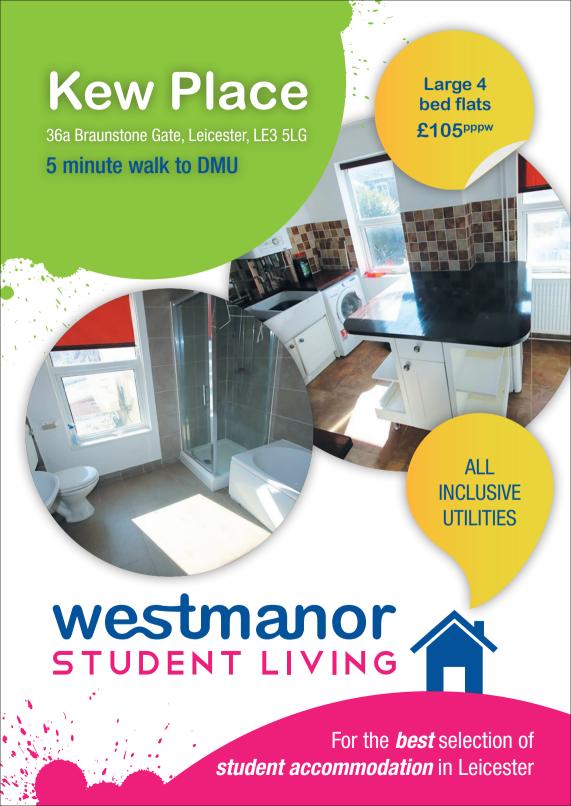

## **Kew Place**

36A BRAUNSTONE GATE, LEICESTER, LE3 5LG

- Separate Kitchen
- Large living room
- 5 minute walk to DMU campus
- New refurnished
- 4 double beds
- Large bathroom (including separate bath & shower

## **Rents**

4 Bed £105 pppw

Utility allowance £10 per week = £480

selection of ultra modern, well located and affordable

accommodation in Leicester for students.

- Water costs included in rent
- Free Virgin internet
- Great location
- Near DMU gym and large Tesco's