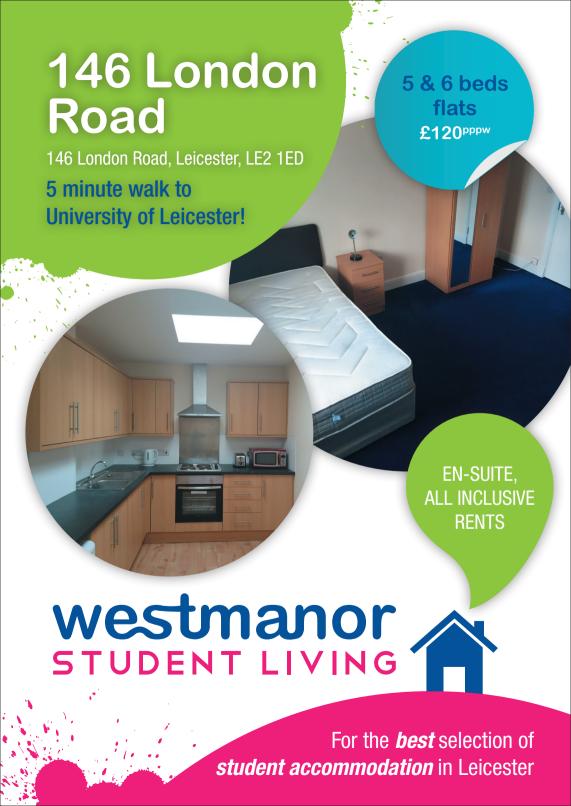

## 146 London Road

146 LONDON ROAD, LEICESTER, LE2 1ED

- 5 minute walk to University of Leicester
- Close to the train station.
- Located above Sainsbury's local
- Surrounded by bars, shops, restaurants
- Double beds

- En—suite rooms
- Water rates included in rent

selection of ultra modern, well located and affordable accommodation in Leicester

for students.

- Energy costs included in rent
- Free internet connection
- Washing machine provided

## **Rents**

5 bed £120 pppw 6 bed £120 pppw