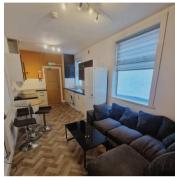

## **Key Features**

- ♠ No deposit required.
- \* Free Virgin Media internet connection.
- Water rates included.
- \* Washer/dryer provided.
- \* Fully furnished.
- 2 bathrooms with bath and overhead shower.
- ♠ Back courtyard area
- ↑ Tenants pay own energy costs.
- On street parking available around the area.