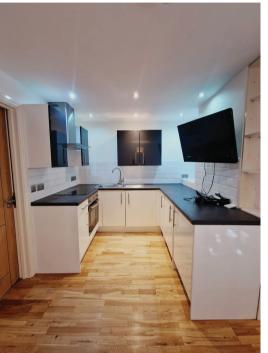

## **Key Features**

- ♠ No deposit required
- ★ £300 energy allowance provided for studio flats
- ★ £200 energy allowance provided per person for cluster flats
- \* Free hard wired internet connection
- Full sized fridge/freezer in each apartment
- Washer/dryer provided
- \* Prime location for UOL students
- ♠ Free WIFI available
- Water rates included
- ★ Flat screen TV provided
- \* Parking available (charges apply)