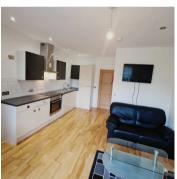

### **Key Features**

- ♠ No deposit required
- ★ £300 energy allowance provided for studio flats
- ★ £200 energy allowance provided per person for cluster flats
- \* Free hard wired internet connection
- En-suite 2 bed available
- \* Full sized fridge/freezer in each apartment
- \* Washer/dryer provided
- \* Prime location for UOL students
- ♠ Free WIFI available
- Water rates included
- ★ Flat screen TV provided
- Parking available (charges apply)