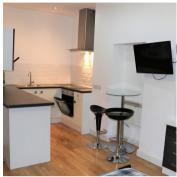

### **Key Features**

- ♠ No deposit required
- ★ £300 energy allowance provided for studio flats
- ★ £200 energy allowance provided per person for cluster flats
- \* Free hard wired internet connection
- En-suite 2 bed available
- \* Full sized fridge/freezer in each apartment
- \* Washer/dryer provided
- \* Prime location for UOL students
- ♠ Free WIFI available
- Water rates included
- ★ Flat screen TV provided
- Parking available (charges apply)