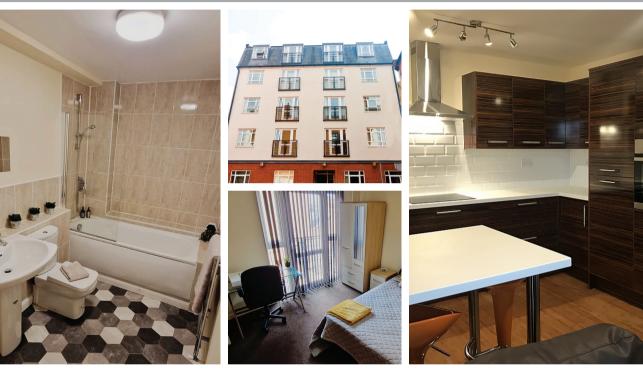

## **Courthouse Apartments**

6 Bowling Green Street, Leicester, LE1 6AT 7 minute walk to DMU & 20 minute walk to UOL

RENTAL PRICES 1 BEDROOM 2 BEDROOM

£170pw £125pppw 3 BEDROOM 4 BEDROOM 1, 2, 3 & 4 Bedroom Apartments from £95<sup>pppw</sup>

## **Key Features**

- No deposit required
- £250 energy allowance per person provided
- ♠ Free WIFI connection
- ✤ Less than a 10 minute walk to DMU
- Prime City Centre location
- Spacious apartments
- Modern kitchens
- Shared bathroom with bath and overhead shower
- ↑ Washer/dryer provided
- Tenants pay own electric
- Water rates included