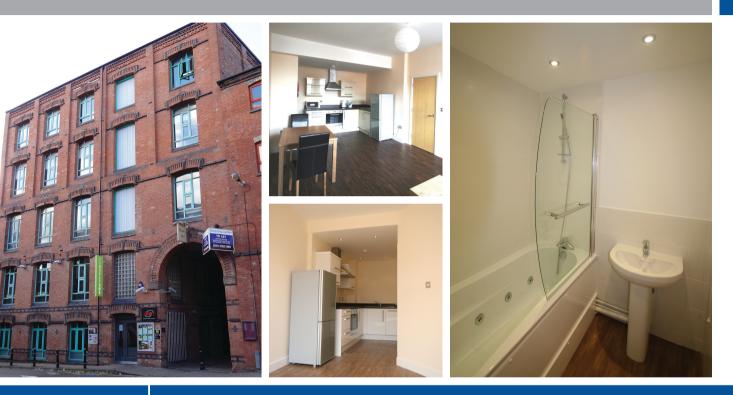

## **Grace House**

9 - 11 Upper Brown Street, Leicester, LE1 5TE 2 minute walk to DMU & 20 minute walk to UOL

## **Key Features**

- No deposit required
- ✤ Free WIFI connection
- Car parking available (charges apply)
- Double sized beds
- ★ Washer/dryer provided
- Dishwasher provided
- Water rates included in rent
- Shared bathroom with bath and overhead shower
- Prime location for DMU students
- ↑ Tenants pay own energy cost

RENTAL PRICES

2 BEDROOM (SHARED BATHROOM) £13

£135pppw

RESERVE YOUR ROOM NOW!! Contact our student friendly staff 0116 254 0541 infodmu@westmanorstudentliving.co.uk

www.westmanorstudentliving.co.uk

Scan to see more information on our website!