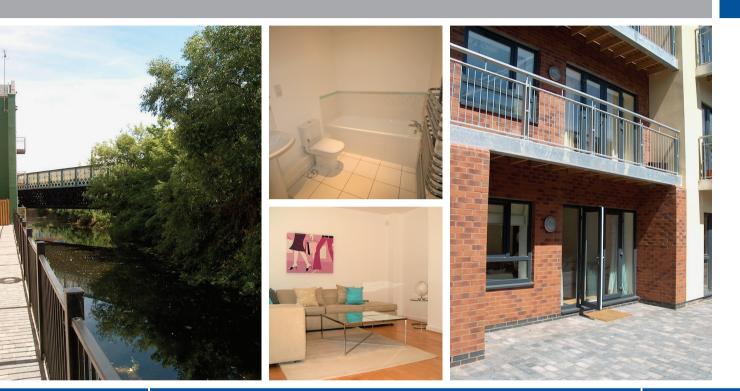

## The River Building

28 Western Road, Leicester, LE3 OGR 5 minute walk to DMU & 30 minute walk to UOL

## **Key Features**

- ↑ No deposit required
- 1 x parking available per flat (free)
- Prime location for DMU students
- Shared bathroom in 2 bed apartment
- ✤ Flats with balconies available
- ↑ Dishwasher provided
- ↑ Washer/dryer provided
- **Tenants pay own internet**
- **Tenants pay own water rates**
- Tenants pay own energy bills