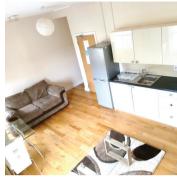

## 1 Bedroom Apartments from £160pppw

## **Key Features**

- \* No deposit required.
- ♠ Free WIFI connection.
- \* Water rates included.
- Washer/dryer provided.
- A Perfect for couples sharing.
- On street parking spaces available (contact Leicester city council)
- ↑ Less than a 10-minute walk to Leicester Royal Infirmary.
- Quiet location featuring spacious apartments.
- \* Prime location for DMU students.
- \* Tenants pay own energy bills.

RENTAL PRICES

STANDARD 1 BED

£160pw

STANDARD PLUS 1 BED

£165pw