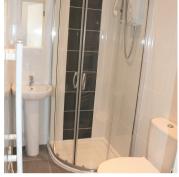

## **Key Features**

- ♠ No deposit required
- 100 per person energy allowance given
- \* Free internet connection provided
- \* Water rates included in rent
- 6 en-suite bedrooms and 1 self-contained studio
- \* Spacious kitchen/living room
- \* Washer/dryer provided in utility room
- ♠ 2 x full sized ovens
- ↑ Large full sized fridge and freezer
- ↑ W/C in communal room