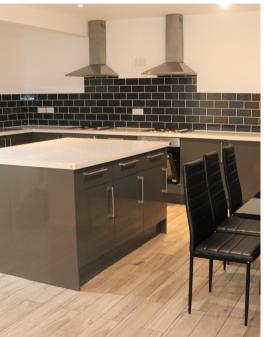

## **Key Features**

- ♠ No deposit required
- 100 per person energy allowance given
- \* Free internet connection provided
- \* Water rates included in rent
- 6 en-suite bedrooms and 1 self-contained studio
- \* Spacious kitchen/living room
- \* Washer/dryer provided in utility room
- ♠ 2 x full sized ovens
- ↑ Large full sized fridge and freezer
- ↑ W/C in communal room