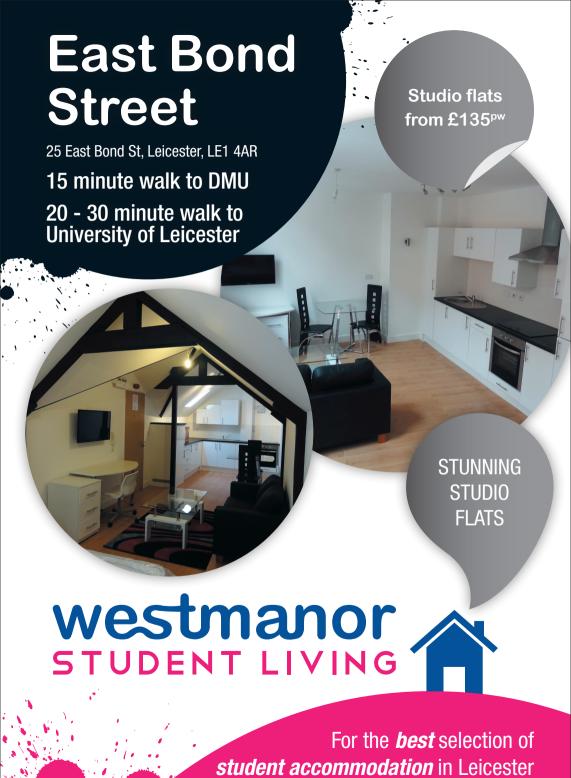

## **East Bond St**

25 EAST BOND ST, LEICESTER, LE1 4AR

- 15 minute walk to DMU
- 25-30 minute walk to University of Leicester
- City centre location
- Next to the Highcross shopping centre
- Close to St Margret's bus station
- Water rates included in the rent

## **Rents**

Standard studio £135 pw Large studio £140 pw