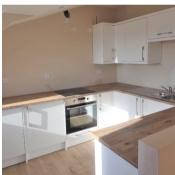

## **Key Features**

- ♠ No deposit required
- \* Free internet connection
- Water rates included
- Microwave provided
- Washer/dryer provided
- ↑ TV provided
- ♠ Fully furnished
- \* Video and FOB entry system
- Permit parking available (Contact Leicester city council)
- FOB secure bike storage room for extra security
- Access to paved garden area