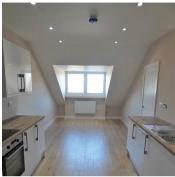

## **Key Features**

- ♠ No deposit required
- \* Free internet connection
- Water rates included
- Microwave provided
- Washer/dryer provided
- ↑ TV provided
- ♠ Fully furnished
- \* Video and FOB entry system
- Permit parking available (Contact Leicester city council)
- FOB secure bike storage room for extra security
- Access to paved garden area