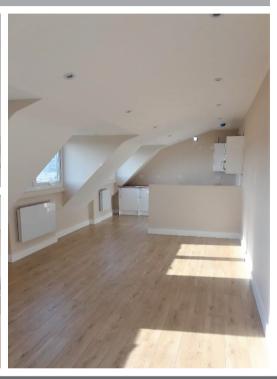

## **Key Features**

- ♠ No deposit required
- \* Free internet connection
- Water rates included
- Microwave provided
- Washer/dryer provided
- ↑ TV provided
- ♠ Fully furnished
- \* Video and FOB entry system
- Permit parking available (Contact Leicester city council)
- FOB secure bike storage room for extra security
- Access to paved garden area