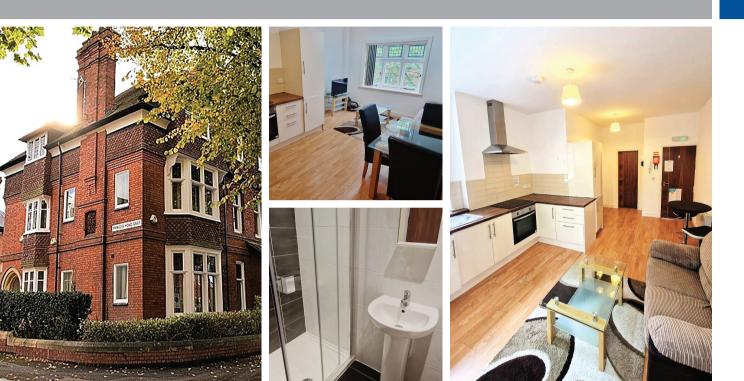

# **Princess Road East**

101 Princess Road East, Leicester, LE1 7LA10 minute walk to UOL & 12 minute walk to DMU

# Studio, 1 & 2 Bedroom Flats from £145<sup>pppw</sup>

## **Key Features**

- No deposit required
- ↑ Studio/1 bed £300 energy allowance
- 2 beds £200 energy allowance per person
- ★ Free hard wired internet connection
- Water rates included
- Washer/dryer provided
- En-suite rooms available
- Prime location for both UOL & DMU students
- Quiet location featuring spacious apartments
- 5-10 minute walk to City Centre & Leicester train station