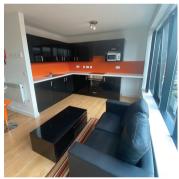

## **Key Features**

- All inclusive option available or £300 energy allowance. \*
- 3 & 4 beds are all inclusive bills.
- \* Free WIFI connection.
- En-suite rooms.
- \* Washer/dryer provided.
- ★ Microwave provided.
- \* Communal chillout/games room.
- ↑ 24/7 on site concierge for added security and receiving parcels.
- \* Next to Leicester train station.