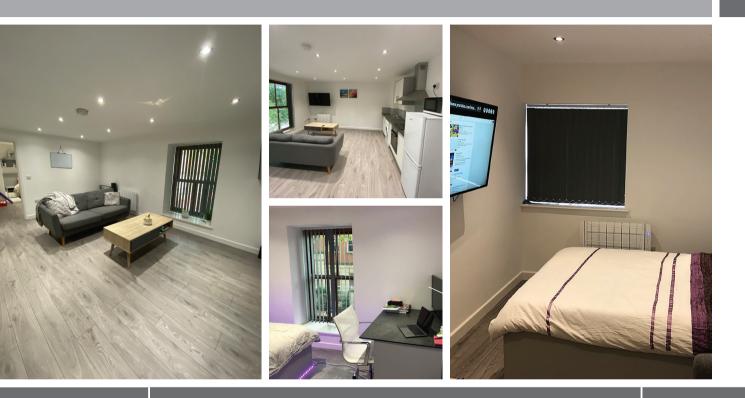

## **23 Wellington Annex**

23 Wellington Street, Leicester, LE1 6HH 8 minute walk to DMU & 20 minute walk to UOL

Studio & 1 Bedroom Apartments from £155<sup>pw</sup>

## **Key Features**

- ↑ No deposit required
- ↑ All energy costs included
- ★ Water costs included in rent
- ♠ Free internet connection
- ↑ Washer/dryer provided
- ✤ Double sized beds
- ↑ City centre location
- Perfect location for DMU students
- 1 Less than a 10 minute walk to DMU
- ↑ TV provided

**RENTAL STUDIO** 

PRICES

from £155pw

**1 BEDROOM** 

£180pppw

**RESERVE YOUR ROOM NOW!!** Contact our student friendly staff 16 254 054 infodmu@westmanorstudentliving.co.uk www.westmanorstudentliving.co.uk