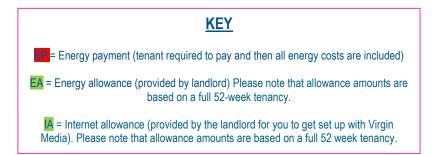

## **ROOM ONLY PRICE LIST 2020 – 2021**

ROOMS ONLY IS THE PERFECT OPPORTUNITY TO MEET NEW PEOPLE, SAVE MONEY AND BUILD GREAT FRIENDSHIPS!

|                  | Property                             | Type of flat           | Flat<br>Number | Room<br>Number | Price<br>p/wk | Water<br>Included? | Energy<br>Included? | Free<br>Internet? | En-suite |
|------------------|--------------------------------------|------------------------|----------------|----------------|---------------|--------------------|---------------------|-------------------|----------|
| Special<br>OFFER | Goddard House                        | 10 bed<br>(mixed)      | 5              | 1,4,6,<br>7,8  | £115          |                    |                     |                   |          |
|                  | Lillie House                         | 2 bed<br>(Female Only) | 5C             | 1              | £124          |                    | £200 EA             |                   | ×        |
|                  | Granby House                         | 3 bed<br>(mixed)       | 27             | 3              | £129          |                    | £250EA              |                   |          |
|                  | 146 London Road                      | 5 bed<br>(Mixed)       | 2              | 2              | £130          |                    |                     |                   |          |
|                  | <u>The Student</u><br><u>Hideout</u> | 2 bed                  | 33             | 2              | £130          |                    |                     |                   |          |
|                  | Queen Elizabeth                      | 2 bed<br>(Female)      | 9              | Α              | £140          |                    | £250 EA             |                   |          |
|                  | <u>Abode</u>                         | 2 bed                  | 27             | В              | £143          |                    | £200 EA             |                   |          |