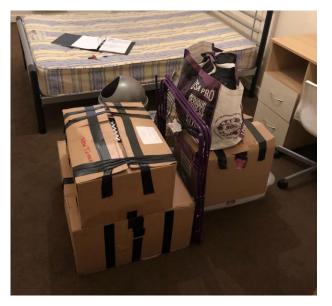

## Example of how to leave your belongings

We strongly advise that you do not leave any valuables in your room over the summer as contractors will have access to your accommodation on a frequent basis.